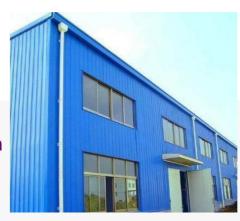

## PRE ENGG. BUILDING & PRE FAB BUILDING DESIGN AND SOLUTION

Pre Engineered Building Solution s -These are a steel structure that

is built over a structural concept of roof and wall sheeting that are

connected to each other.

These buildings can be provided with different structural and non structural additions such as sky lights, wall lights,

turbovents, ridge ventilators, louvers, roof monitors, door &window, trusses, mezzanine floors, fascia, canopies,

crane systems, insulation and many more That based as per customer's requirements.

## Applications of Pre-Engineered Buildings(PEB's)

- Ware houses
- Factories
- Workshops
- Offices
- · Vehicle parking Sheds
- Show rooms
- · Air craft hangars
- Metro Station
- Recreational
- Indoor Stadium Roofs
- · Outer Stadium Canopies
- Bridges
- Railway Platform Shelters