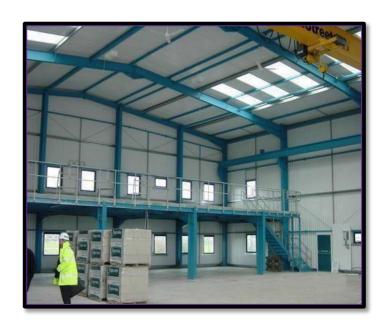

## PRE ENGG. BUILDING & PRE FAB BUILDING DESIGN AND SOLUTION

Pre Engineered Building Solution s -These are a steel structure that

is built over a structural concept of roof and wall sheeting that are

connected to each other.

These buildings can be provided with different structural and non structural additions such as sky lights, wall lights,

turbovents, ridge ventilators, louvers, roof monitors, door &window, trusses, mezzanine floors, fascia, canopies,

crane systems, insulation and many more That based as per customer's requirements.

## Applications of Pre-Engineered Buildings(PEB's)

- Ware houses
- Factories
- Workshops
- Offices
- · Vehicle parking Sheds
- Show rooms
- · Air craft hangars
- Metro Station
- Recreational
- Indoor Stadium Roofs
- · Outer Stadium Canopies
- Bridges
- Railway Platform Shelters