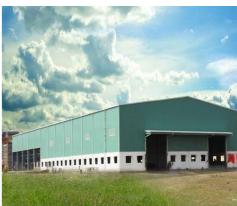

## PRE ENGG. BUILDING & PRE FAB BUILDING DESIGN AND SOLUTION

Pre Engineered Building Solution s -These are a steel structure that

is built over a structural concept of roof and wall sheeting that are

connected to each other.

These buildings can be provided with different structural and non structural additions such as sky lights, wall lights,

turbovents, ridge ventilators, louvers, roof monitors, door &window, trusses, mezzanine floors, fascia, canopies,

crane systems, insulation and many more That based as per customer's requirements.

## Applications of Pre-Engineered Buildings(PEB's)

- Ware houses
- Factories
- Workshops
- Offices
- · Vehicle parking Sheds
- Show rooms
- · Air craft hangars
- Metro Station
- Recreational
- Indoor Stadium Roofs
- · Outer Stadium Canopies
- Bridges
- Railway Platform Shelters