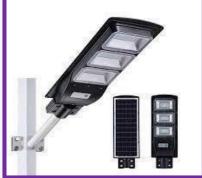

<u>HEAT PUMPS</u>- Heat Pump is a heat recovery system that generate hot water, chilled water or a combination of hot and chilled water at one energy cost.

SOLAR LIGHTIN G: Solar lightning system is yet another most popular product which has been manufactured by utilizing latest and advanced technology. We produce community lightning as well as domestic lightning system. Range of products in this category are: SOLAR STREET LIGHTS: We manufacture street lights for every area having dusk to dawn features. It comprises of the photovoltaic cell s, LED slamps as well as rechargeable battery to provide lightning to all the streets throughout night.

LANDSCAPE FLEX

**LED LIGHT PANEL** 

**LED LIGHT BOX** 

Linear-light

Floodlight

Wallpacks/ Bulkheads

**LED Pole Lights** 

YARD LIGHT

SLIP FITTER MOUNT

**DIRECT MOUNT** 

**LED CORN BULBS** 

**FLOODLIGHT** 

LED POST TOPLIGHT **LIGHT** 

LED SOLAR STREET