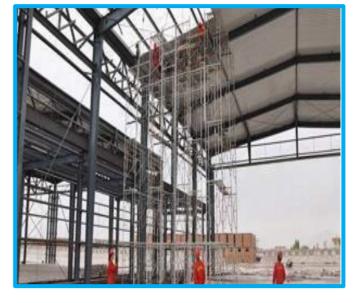

## PRE ENGG. BUILDING & PRE FAB BUILDING DESIGN AND SOLUTION

Pre Engineered Building Solution s -These are a steel structure that

is built over a structural concept of roof and wall sheeting that are

connected to each other.

These buildings can be provided with different structural and non structural additions such as sky lights, wall lights,

turbovents, ridge ventilators, louvers, roof monitors, door &window, trusses, mezzanine floors, fascia, canopies,

crane systems, insulation and many more That based as per customer's requirements.

## Applications of Pre-Engineered Buildings(PEB's)

- Ware houses
- Factories
- Workshops
- Offices
- · Vehicle parking Sheds
- Show rooms
- · Air craft hangars
- Metro Station
- Recreational
- Indoor Stadium Roofs
- · Outer Stadium Canopies
- Bridges
- Railway Platform Shelters